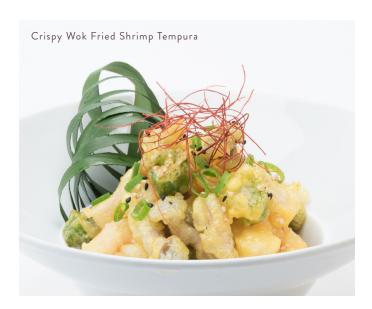

Blistered Shishito Peppers Sesame Miso Dressing 7

Szechuan Spiced Pork Ribs Roy's Original Mongolian Sauce 15

Crispy Wok Fried Shrimp Tempura Shishito Pepper - Shimeji Mushroom Malaysian Curry Aïoli 12

Crispy Chicken Spring Rolls Citrus Black Bean Dragon Sauce 10