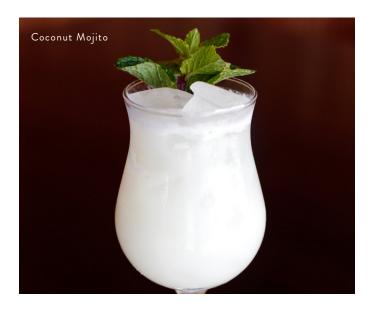

## JUNE FEATURED COCKTAIL 10

### Coconut Mojito

Coconut Rum - Crème de Coconut - Lime Juice Simple Syrup - Fresh Mint