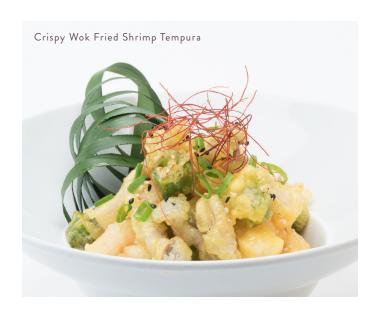

Blistered Shishito Peppers Sesame Miso Dressing 8

Szechuan Spiced Pork Ribs Roy's Original Mongolian Sauce 16

Crispy Wok Fried Shrimp Tempura Shishito Pepper - Shimeji Mushroom Malaysian Curry Aïoli 12

Crispy Chicken Spring Rolls
Citrus Black Bean Dragon Sauce 10