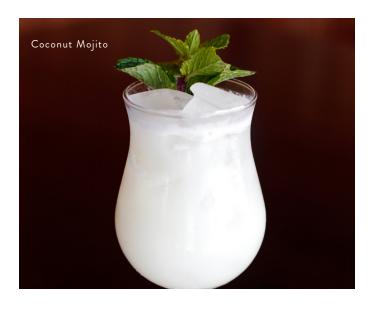

## JUNE FEATURED COCKTAIL 10

### Coconut Mojito

Coconut Rum - Crème de Coconut - Lime Juice Simple Syrup - Fresh Mint